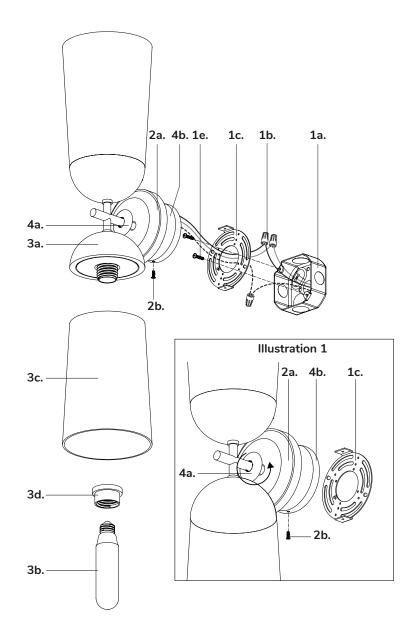

## ASSEMBLY INSTRUCTIONS

### Step 1

Remove fixture from its original package.

Separate canopy frame (4b) from canopy (2a) by loosening ring (4a) counter-clockwise. Separate mounting plate (1c) from canopy frame (4b) by removing screws (2b) (See Illustration 1)

Attach mounting plate (1c) to electrical junction box (1a) using junction box screws provided (1e) in hardware package.

# Step 4

Make proper electrical connections (black to hot "L", white to neutral "N", ground to "GND") with wire nuts (1b) provided in hardware package.

### Step 5

Attach canopy frame (4b) to mounting plate (1c) with screws (2b), followed by canopy (2a) and tighten ring (4a) clockwise to secure.

# Step 6

Attach shade (3c) to fixture (3a) and secure with shade connector (3d). Install the recommended lamp (3b) (not provided) (referred on the socket label for maximum wattage and type) to fixture socket.